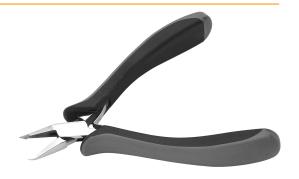

## SMD Oblique Cutting Pliers

## **DESCRIPTION:**

SMD-Oblique tip cutters for professionals, extremely thin jaws - oblique and very slim head for works at points difficult to reach

Special pliers made from high grade special steel for extremely high requirements

By precision inductiv hardness process blades achieve up to 65 HRC

Box joint - double leaf spring

Precise jaw adjustment without backlash

High gloss steel polished surface

Ergonomically formed bicoloured hand guard - dissipative anti-slide material