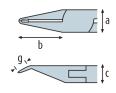

## SPECIFICATION:

| Length                       | 130 mm           |  |
|------------------------------|------------------|--|
| A - Head width               | 8.5 mm           |  |
| B - Head length              | 20 mm            |  |
| C - Head thickness           | 6 mm             |  |
| G - Blade / jaw length       | 5 mm             |  |
| Cutting edge bevel           | Fine - Flush cut |  |
| Cutting capacity soft wire   | Ø 0.8 mm         |  |
| Cutting capacity medium wire | Ø 0.6 mm         |  |
| Cutting capacity hard wire   | -                |  |
| Weight                       | 62 g             |  |
|                              |                  |  |

Art. Nr. RND 550-00260

a=11mm/.433" b=20mm/.788" c=6.5mm/.256" g=5mm/.197"